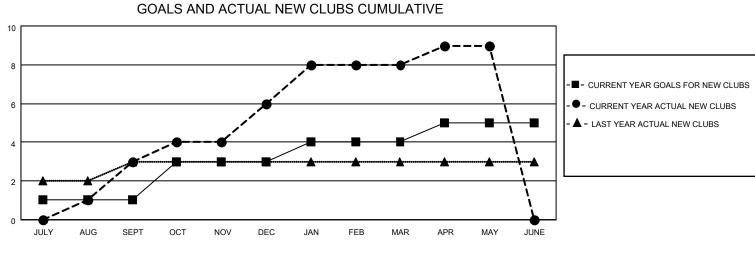

## LOCATION INDIA

District 318 C

Results as of: 5/31/2021

| Clubs         |               |             |               | Members               |                        |                         |                                                    |  |
|---------------|---------------|-------------|---------------|-----------------------|------------------------|-------------------------|----------------------------------------------------|--|
|               | RESULTS FOR   | R 2020-2021 |               | RESULTS FOR 2020-2021 |                        |                         |                                                    |  |
| QUARTER       | NEW CLUB GOAL | NEW CLUBS   | DROPPED CLUBS | QUARTER               | BER GROWTH NET<br>GOAL | MEMBER GROWTH<br>ACTUAL | DROPPED<br>MEMBERS ACTUAL<br>(including transfers) |  |
| JULY/AUG/SEPT | 1             | 3           | 0             | JULY/AUG/SEPT         | 25                     | 150                     | 79                                                 |  |
| OCT/NOV/DEC   | 2             | 3           | 0             | OCT/NOV/DEC           | 25                     | 198                     | 67                                                 |  |
| JAN/FEB/MAR   | 1             | 2           | 3             | JAN/FEB/MAR           | 25                     | 64                      | 78                                                 |  |
| APR/MAY/JUNE  | 1             | 1           | 0             | APR/MAY/JUNE          | 25                     | 101                     | 38                                                 |  |