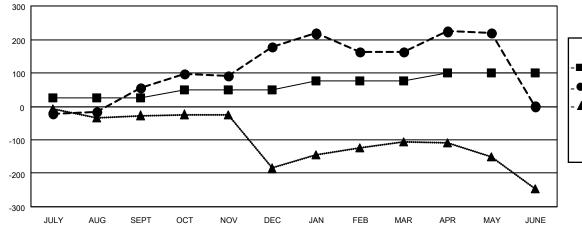

## LOCATION INDIA

District 318 C

Results as of: 5/31/2021

| Clubs         |               |             |               | Members               |                        |                         |                                                    |  |
|---------------|---------------|-------------|---------------|-----------------------|------------------------|-------------------------|----------------------------------------------------|--|
|               | RESULTS FOR   | R 2020-2021 |               | RESULTS FOR 2020-2021 |                        |                         |                                                    |  |
| QUARTER       | NEW CLUB GOAL | NEW CLUBS   | DROPPED CLUBS | QUARTER               | BER GROWTH NET<br>GOAL | MEMBER GROWTH<br>ACTUAL | DROPPED<br>MEMBERS ACTUAL<br>(including transfers) |  |
| JULY/AUG/SEPT | 1             | 3           | 0             | JULY/AUG/SEPT         | 25                     | 150                     | 79                                                 |  |
| OCT/NOV/DEC   | 2             | 3           | 0             | OCT/NOV/DEC           | 25                     | 198                     | 67                                                 |  |
| JAN/FEB/MAR   | 1             | 2           | 3             | JAN/FEB/MAR           | 25                     | 64                      | 78                                                 |  |
| APR/MAY/JUNE  | 1             | 1           | 0             | APR/MAY/JUNE          | 25                     | 101                     | 38                                                 |  |

- MEMBER GROWTH ACTUAL

- LAST YEAR MEMBERSHIP ACTUAL

| DROPPED CLUBS: 3 |     | 68 CLUBS OF 128 ADDED 1 OR MORE                              | GENDER DISTRIBUTION        |                |         |
|------------------|-----|--------------------------------------------------------------|----------------------------|----------------|---------|
|                  |     | NEW MEMBERS                                                  | MALE                       | 3,786 (87.17%) |         |
|                  |     |                                                              | FEMALE                     | 557 (12.83%)   |         |
| DROPPED MEMBERS  |     |                                                              |                            |                |         |
| DECEASED         | 16  | CLICK HERE FOR CUMULATIVE                                    | TOTAL FAMILY UNIT MEMBERS  |                | 1,050   |
| CLUB CANCELLED   | 56  | MEMBERSHIP DATA                                              | FAMILY MEMBERS PAYING HALF |                |         |
| OTHER            | 190 |                                                              |                            |                | 557     |
| TOTAL            | 262 |                                                              | DOLO                       |                |         |
| MBB0404          |     | -<br>ht 2024 i linn a Olyh a luta ur ati an al-All Dischta F | 2 1                        |                | 4 - 5 4 |